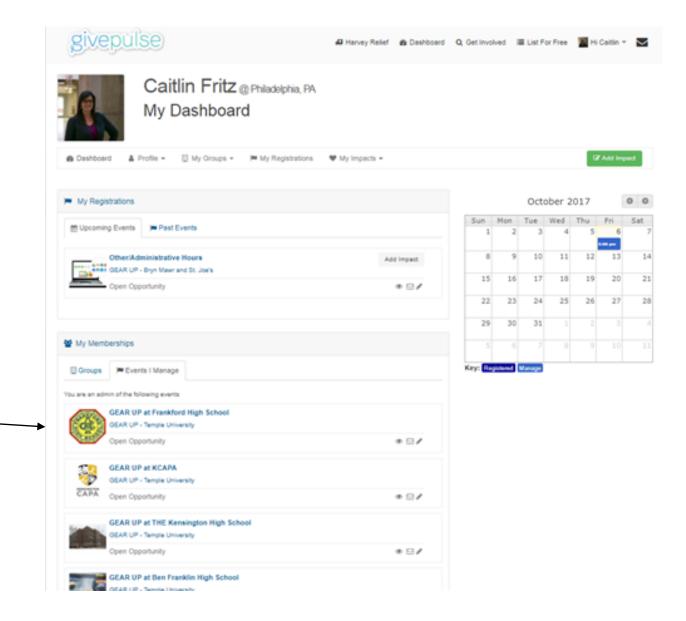

## 1) Log onto givepulse.org

Find your school under the **Events I** Manage tab.

2) From your school event page, locate Impacts on the sidebar.

#### GEAR UP at Frankford High School Open Opportunity PHENND / K-16 Partnerships Network / PHENND GEAR UP / GEAR UP - Temple... / Events / GEAR UP at Frankford. Contact Register Home Impacts About Positions Many Remaining Description GEAR UP Coaches providing academic enrichment and college readiness programming at Frankford High School. Causes Education & Literacy GivePulse ▲ 0 Positions Filled | ● 72 Impacts | ● 94 Hours A few people you will meet. View Details Q Location: 5000 Oxford Ave, Philadelphia, PA 19124 OLNEY LAWNCREST Riverside EAST FALLS Riverton Juniata Palmyra Googl Map data @2017 Google Terms of Use Report a map erro Q Wall Leave a message.

3) Locate the
Actions button
and choose
'Create new
impact'

This page allows you to see all of the impacts that have been made at your school.