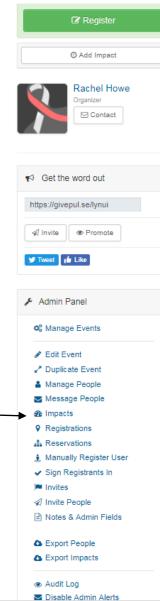

3) Locate the
Actions button
and choose
'Create new
impact'

This page allows you to see all of the impacts that have been made at your school.

#### 🚚 Harvey Relief 🛛 Dashboard 🔍 Get Involved 🔚 List For Free 🛛 🔣 Hi Caitlin 👻 🌄 GEAR UP at Frankford High School Manage Impacts Actions -PHENND / K-16 Partnerships Network / PHENND GEAR UP / GEAR UP - Temple... / Events / GEAR UP at Frankford... / Manage Impacts Create New Impact 1 - 20 of 72 Impacts | 🕫 Configure L Export Impacts Impact Hours Shared With User Full Name Review, Reflection and Feedback Event Rating Groups Tags Actions Date Served Verified V Ŧ v Ŧ Ŧ F GEAR UP at 12/02/2016 1.00 Maryilyn Brown Empty Verified . Frankford High School Empty GEAR UP at 04/06/2017 0.50 Maryilyn Brown Verified Ŧ Frankford High School 11/14/2016 1.00 Brooklyn Bahlow Empty GEAR UP at Verified • Frankford High School Sadie Trainor attendace? GEAR UP at 12/06/2016 1.00 Verified • Frankford High School Sadie Trainor GEAR UP at 11/17/2016 0.75 Empty Verified Ŧ Frankford High School Sadie Trainor presented two TRF GEAR UP at 10/25/2016 1.00 Verified Ŧ manager and the set