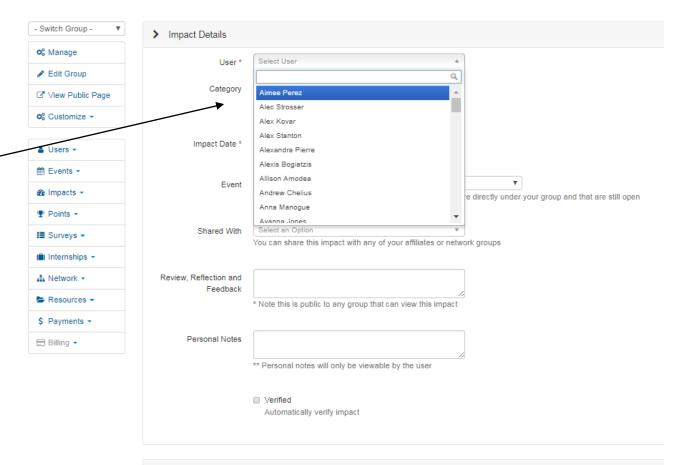

5) Select the GEAR UP Coach

## Create Impact For a User GEAR UP - Temple University

HENND / ... / GEAR UP - Temple... / Manage / Impacts / GEAR UP at Frankford... / Create Impact For User

- Switch Group v Impact Details OB Manage Select User w User \* 🖋 Edit Group Time v Category View Public Page 2.25 Hours Customize • End Date Impact D 👗 Users 👻 10/02/2017 10/02/2017 # Events -GEAR UP at Frankford High School v Event Impacts • Which event is this impact for? Only listed are events that are directly under your group and that are still open The Points Select an Option Shared With Surveys -You can share this impact with any of your affiliates or network groups Internships • Review, Reflection and worked on math worksheet A Network • Feedback Resources -Note this is public to any group that can view this impact \$ Payments -Personal Notes 🚍 Billing 🝷 \*\* Personal notes will only be viewable by the user

Verified
 Automatically verify impact

6) Enter: time, start date, end date, and any comments 7) Under Custom Field enter if the coach is a work study/next step student.

| - Switch Group -                                                                    | Impact Details                                   |                                                                                                                   |                                                                                               |                               |  |  |  |  |
|-------------------------------------------------------------------------------------|--------------------------------------------------|-------------------------------------------------------------------------------------------------------------------|-----------------------------------------------------------------------------------------------|-------------------------------|--|--|--|--|
| Ø <sup>0</sup> <sub>8</sub> Manage                                                  | User *                                           | Select User                                                                                                       | · ·                                                                                           |                               |  |  |  |  |
| 🖋 Edit Group                                                                        | 0361                                             |                                                                                                                   |                                                                                               |                               |  |  |  |  |
| ☑ <sup>*</sup> View Public Page                                                     | View Public Page Category Time v                 |                                                                                                                   |                                                                                               |                               |  |  |  |  |
| Q <sup>®</sup> <sub>8</sub> Customize ◄                                             |                                                  | 2.25 Hours *                                                                                                      |                                                                                               |                               |  |  |  |  |
| 👗 Users 👻                                                                           | Impact Date *                                    | Start Date                                                                                                        | End Date                                                                                      |                               |  |  |  |  |
| A Evente -                                                                          |                                                  | 10/02/2017                                                                                                        | 10/02/2017                                                                                    |                               |  |  |  |  |
| Events                                                                              | Event                                            | Event GEAR UP at Frankford High School                                                                            |                                                                                               |                               |  |  |  |  |
| n Impacts -                                                                         |                                                  | Which event is this impact for? Only listed are events that are directly under your group and that are still open |                                                                                               |                               |  |  |  |  |
| Points                                                                              |                                                  |                                                                                                                   |                                                                                               |                               |  |  |  |  |
| III Surveys -                                                                       | Shared With                                      | Select an Option                                                                                                  | • •                                                                                           |                               |  |  |  |  |
| 📋 Internships 👻                                                                     |                                                  | You can share this impact with any of your affiliates or network groups                                           |                                                                                               |                               |  |  |  |  |
| 👍 Network 👻                                                                         | Review, Reflection and worked on math worksheet  |                                                                                                                   |                                                                                               |                               |  |  |  |  |
| Feedback * Note this is public to any group that can view this impact               |                                                  |                                                                                                                   |                                                                                               |                               |  |  |  |  |
| \$ Payments -                                                                       |                                                  | , , , , , , , , , , , , , , , , , , , ,                                                                           |                                                                                               |                               |  |  |  |  |
| Billing      Personal Notes     ** Personal notes will only be viewable by the user |                                                  |                                                                                                                   |                                                                                               |                               |  |  |  |  |
|                                                                                     |                                                  | Personal notes will only                                                                                          | re viewable by the user                                                                       |                               |  |  |  |  |
|                                                                                     |                                                  | <ul> <li>Verified</li> <li>Automatically verify imp</li> </ul>                                                    | act                                                                                           |                               |  |  |  |  |
| ;                                                                                   | Custom Fields                                    | Custom Fields                                                                                                     |                                                                                               |                               |  |  |  |  |
|                                                                                     | Are you a Next Steps or<br>Work Study student? * | ⊙ Yes<br>⊙ No                                                                                                     |                                                                                               |                               |  |  |  |  |
|                                                                                     |                                                  | Create Impact                                                                                                     | a member of your group it will be flagged as private. i.e. Only the men<br>be able to view it | iber, group members and other |  |  |  |  |

8) Create Impact! Now continue for the rest of the impacts for the week.

| - Switch Group - 🔹 | > Impact Details                                                   |                                                                                                                                                     |                                                     |                                                                     |  |  |  |
|--------------------|--------------------------------------------------------------------|-----------------------------------------------------------------------------------------------------------------------------------------------------|-----------------------------------------------------|---------------------------------------------------------------------|--|--|--|
| Ø6 Manage          | User *                                                             | Select User                                                                                                                                         |                                                     | ×                                                                   |  |  |  |
| 🖋 Edit Group       | 0301                                                               |                                                                                                                                                     |                                                     |                                                                     |  |  |  |
| ☑ View Public Page | Category                                                           | Time 🔻                                                                                                                                              |                                                     |                                                                     |  |  |  |
| Ø₀ Customize -     |                                                                    | 2.25 Hours *                                                                                                                                        |                                                     |                                                                     |  |  |  |
| 🛓 Users 👻          | Impact Date *                                                      | Start Date                                                                                                                                          | End Date                                            |                                                                     |  |  |  |
| 🛗 Events 👻         |                                                                    |                                                                                                                                                     |                                                     |                                                                     |  |  |  |
| 🚯 Impacts 👻        | Event                                                              | GEAR UP at Frankford High School  Which event is this impact for? Only listed are events that are directly under your group and that are still open |                                                     |                                                                     |  |  |  |
| 🍷 Points 👻         |                                                                    |                                                                                                                                                     |                                                     |                                                                     |  |  |  |
| 🔳 Surveys 👻        | Shared With                                                        | Select an Option<br>You can share this impact wi                                                                                                    | Select an Option                                    |                                                                     |  |  |  |
| 💼 Internships 👻    |                                                                    | Tou can share this impact with any of your animates of network groups                                                                               |                                                     |                                                                     |  |  |  |
| 👍 Network 👻        | Review, Reflection and<br>Feedback                                 | worked on math worksheet                                                                                                                            |                                                     |                                                                     |  |  |  |
| 🖕 Resources 👻      | recuback                                                           | * Note this is public to any group that can view this impact                                                                                        |                                                     |                                                                     |  |  |  |
| \$ Payments -      |                                                                    |                                                                                                                                                     |                                                     |                                                                     |  |  |  |
| 🚍 Billing 👻        | Personal Notes                                                     |                                                                                                                                                     |                                                     |                                                                     |  |  |  |
|                    |                                                                    | ** Personal notes will only be viewable by the user                                                                                                 |                                                     |                                                                     |  |  |  |
|                    |                                                                    | Verified                                                                                                                                            |                                                     |                                                                     |  |  |  |
|                    |                                                                    | Automatically verify impa                                                                                                                           | ct                                                  |                                                                     |  |  |  |
|                    |                                                                    |                                                                                                                                                     |                                                     |                                                                     |  |  |  |
|                    | Custom Fields Are you a Next Steps or Yes Work Study student? * No |                                                                                                                                                     |                                                     |                                                                     |  |  |  |
|                    |                                                                    |                                                                                                                                                     |                                                     |                                                                     |  |  |  |
|                    |                                                                    |                                                                                                                                                     |                                                     |                                                                     |  |  |  |
|                    |                                                                    | Create Impact<br>When you create an impact for a<br>dministrators of your group will a                                                              | nember of your group it will be<br>able to view it. | e flagged as private. i.e. Only the member, group members and other |  |  |  |