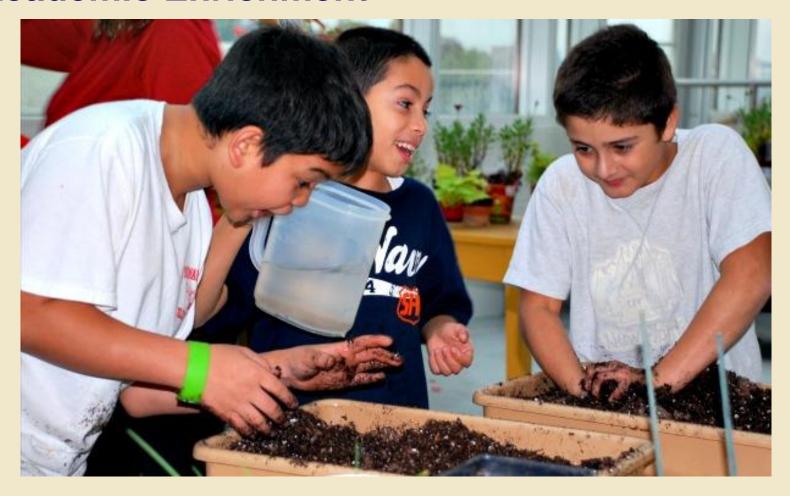

#### **Academic Enrichment**

Students at work in Broughal Middle School's greenhouse.

Lehigh University engineering students partner with 8<sup>th</sup> grade students at Broughal Middle School for a mechanical engineering project culminating in an on-campus event.