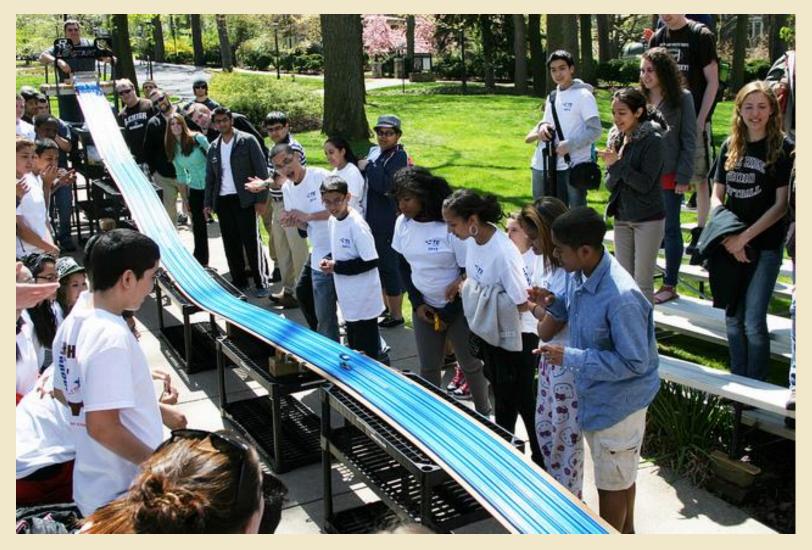

#### **Academic Enrichment**

Students at work in Broughal Middle School's greenhouse.

Lehigh University engineering students partner with 8<sup>th</sup> grade students at Broughal Middle School for a mechanical engineering project culminating in an on-campus event.