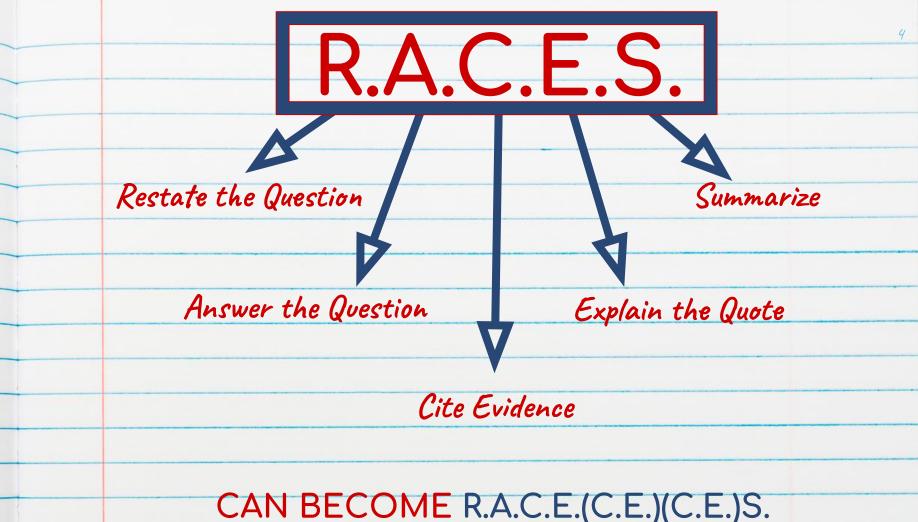

## R.A.C.E.S.

How is X proven?

 $\rightarrow$  X is proven.

The author does this by...

In conclusion...

Therefore...

This evidence proves/shows...
According to this quote...

For example...

For instance...

As it says in the text...